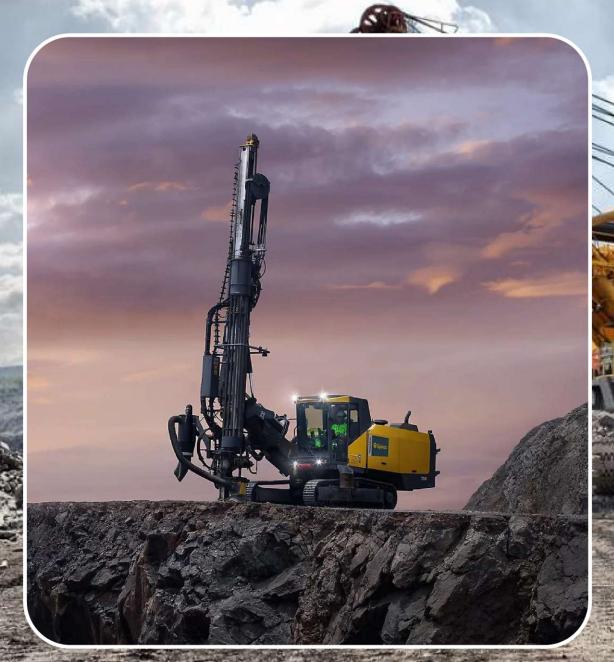

#### ON SITE SERVICE

Operating in the extractive industry we can conduct all facets of fixed quarry and mobile resource recovery works including crushing, screening, load and haul operations, drilling and blasting.

The company owns an extensive fleet of modern plant and equipment including excavators, wheel loaders, jaw crushers, cone crushers, vertical and horizontal shaft impactors, screens, reclaimers and one of the world's largest mobile trommel.