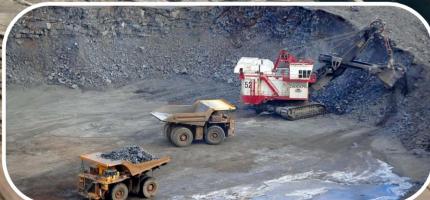

#### ON SITE SERVICE

Operating in the extractive industry we can conduct all facets of fixed quarry and mobile resource recovery works including crushing, screening, load and haul operations, drilling and blasting.

The company owns an extensive fleet of modern plant and equipment including excavators, wheel loaders, jaw crushers, cone crushers, vertical and horizontal shaft impactors, screens, reclaimers and one of the world's largest mobile trommel.

All this equipment is backed by highly skilled, experienced operators and service personnel that ensure maximum production output reaching in excess of 1500 tonnes per hour.

We have the capability to customise a solution to our client needs. Our solutions ensure that excavated materials can be crushed and screened on site to produce all drainage, subgrade, road base materials, aggregates, gabion rock, and select fill required to meet engineered specifications. Quarry Solutions management team are highly committed to safety and environmental protection, regularly undertaking internal audits to ensure policies and procedures are followed by all staff to the benefit of us and our clients.