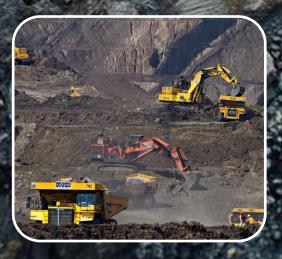

#### ON SITE SERVICE

Operating in the extractive industry we can conduct all facets of fixed quarry and mobile resource recovery works including crushing, screening, load and haul operations, drilling and blasting.

The company owns an extensive fleet of modern plant and equipment including excavators, wheel loaders, jaw crushers, cone crushers, vertical and horizontal shaft impactors, screens, reclaimers and one of the world's largest mobile trommel.

All this equipment is backed by highly skilled, experienced operators and service personnel that ensure maximum production output reaching in excess of 1500 tonnes per hour.

We have the capability to customise a solution to our client needs. Our solutions ensure that excavated materials can be crushed and screened on site to produce all drainage, subgrade, road base materials, aggregates, gabion rock, and select fill required to meet engineered specifications. Quarry Solutions management team are highly committed to safety and environmental protection, regularly undertaking internal audits to ensure policies and procedures are followed by all staff to the benefit of us and our clients.