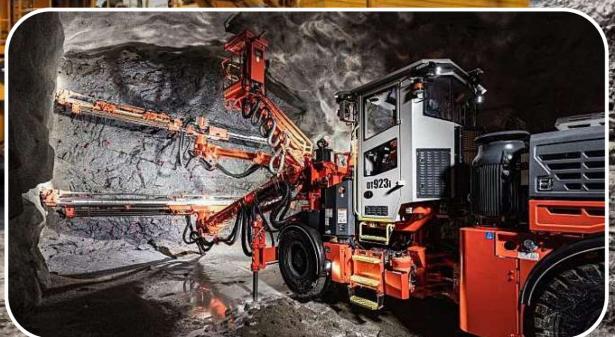

#### ON SITE SERVICE

Operating in the extractive industry we can conduct all facets of fixed quarry and mobile resource recovery works including crushing, screening, load and haul operations, drilling and blasting.

The company owns an extensive fleet of modern plant and equipment including excavators, wheel loaders, jaw crushers, cone crushers, vertical and horizontal shaft impactors, screens, reclaimers and one of the world's largest mobile trommel.

All this equipment is backed by highly skilled, experienced operators and service personnel that ensure maximum production output reaching in excess of 1500 tonnes per hour.

We have the capability to customise a solution to our client needs. Our solutions ensure that excavated materials can be crushed and screened on site to produce all drainage, subgrade, road base materials, aggregates, gabion rock, and select fill required to meet engineered specifications. Quarry Solutions management team are highly committed to safety and environmental protection, regularly undertaking internal audits to ensure policies and procedures are followed by all staff to the benefit of us and our clients.