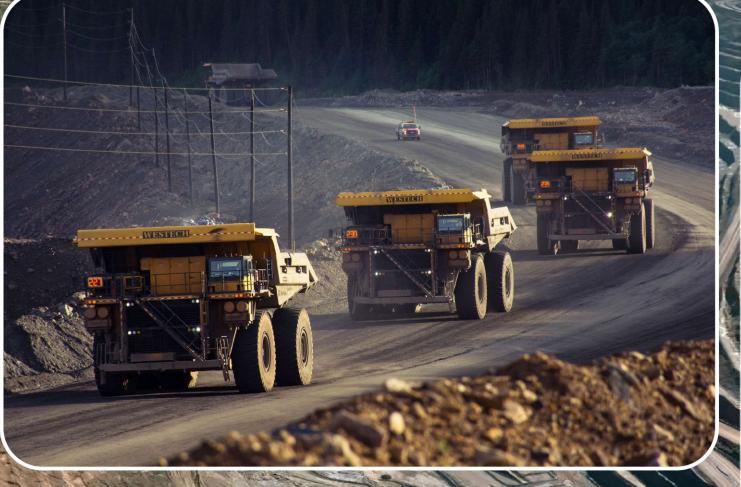

#### **Our Fleet**

#### **OUR FLEET**

The pro-active approach taken by our highly skilled in-house maintenance team ensures equipment availability, guaranteeing the efficient delivery of our projects.

Our machines are fitted with the latest machine control and guidance systems that maximise machine accuracy and productivity, reducing the overall project costs for our clients.

The company owns an extensive fleet of modern plant and equipment including excavators, wheel loaders, jaw crushers, cone crushers, vertical and horizontal shaft impactors, screens, reclaimers and one of the world's largest mobile trommel.

All this equipment is backed by highly skilled, experienced operators and service personnel that ensure maximum production output reaching in excess of 1500 tonnes per hour.

We have the capability to customise a solution to our client needs. Our solutions ensure that excavated materials can be crushed and screened on site to produce all drainage, subgrade, road base materials, aggregates, gabion rock, and select fill required to meet engineered specifications. Quarry Solutions management team are highly committed to safety and environmental protection, regularly undertaking internal audits to ensure policies and procedures are followed by all staff to the benefit of us and our clients.