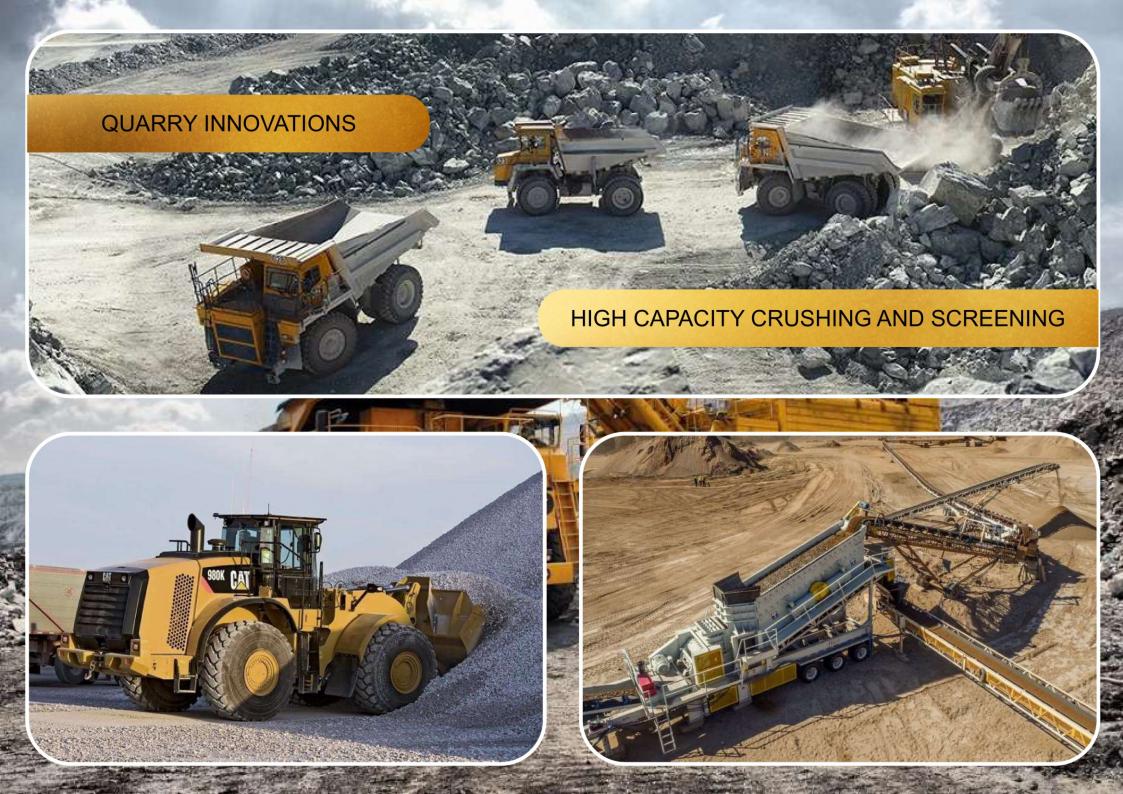

# QUARRY SOLUTIONS

#### ON SITE SERVICE

Operating in the extractive industry we can conduct all facets of fixed quarry and mobile resource recovery works including crushing, screening, load and haul operations, drilling and blasting.

The company owns an extensive fleet of modern plant and equipment including excavators, wheel loaders, jaw crushers, cone crushers, vertical and horizontal shaft impactors, screens, reclaimers and one of the world's largest mobile trommel.

All this equipment is backed by highly skilled, experienced operators and service personnel that ensure maximum production output reaching in excess of 1500 tonnes per hour.

We have the capability to customise a solution to our client needs. Our solutions ensure that excavated materials can be crushed and screened on site to produce all drainage, subgrade, road base materials, aggregates, gabion rock, and select fill required to meet engineered specifications. Quarry Solutions management team are highly committed to safety and environmental protection, regularly undertaking internal audits to ensure policies and procedures are followed by all staff to the benefit of us and our clients.